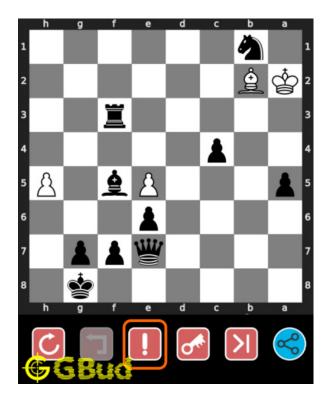

## How to get help for moves in the medium chess puzzle 0045

To get help or the possible next moves in the puzzle, , follow the steps given below

1. Go to the puzzle page

2. Click the help button (exclamation mark as shown below) to get help or suggestion on next possible move

Figure 8: Click the help button to get help on next move @ https://gbud. in/gb0bx62

Figure 9: Solve more medium puzzles @ https://gbud.in/chsmdpz

Figure 10: Solve other puzzles @ https://gbud.in/chsgppz