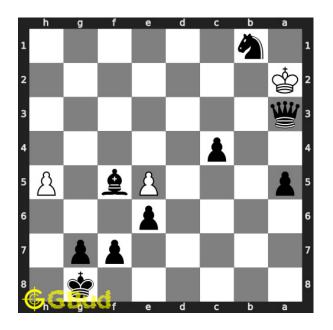

#### Medium chess puzzle 0045

Figure 1: Solve this medium chess puzzle 0045. Mate in 2 moves @ https://gbud.in/gb0bx62

Figure 2: Solve this medium chess puzzle online with solution @ https://gbud.in/gb0bx62

#### Solution 1

**Initial board position** This is the initial board position of medium chess puzzle 0045.

Figure 3: Initial board position of medium chess puzzle 0045

 ${\bf Move \ 1} \quad {\rm Move \ by \ black}$ 