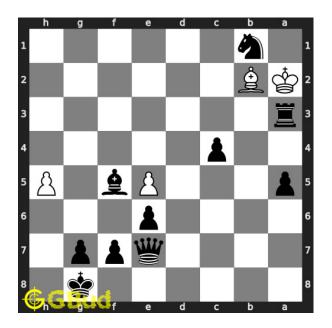

Figure 4: Ra3+ - This sacrifice is to attract or force the bishop to a3. This is a zugzwang move

Move 2 Move by white

Figure 5: Bxa3 - Bishop captures the rook as this is the only move available to escape the check threat

#### Explanation for the moves

- 1. Ra3+ This sacrifice is to attract or force the bishop to a3. This is a zugzwang move
- 2. Qxa3# Queen captures the bishop and checkmate. King can not capture the queen as it is supported by the knight
- 3. Bxa3 Bishop captures the rook as this is the only move available to escape the check threat
- 4. For right move You have used your knight and queen effectively. Nice strategy
- 5. For wrong move You could have used the queen and the rook to checkmate. Do not stop trying