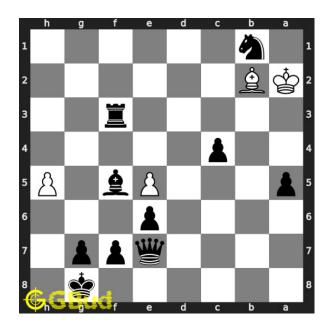

#### Medium chess puzzle 0045

Figure 1: Solve this medium chess puzzle 0045. Mate in 2 moves @ https://gbud.in/gb0bx62

Figure 2: Solve this medium chess puzzle online with solution @ https://gbud.in/gb0bx62

#### Solution 1

**Initial board position** This is the initial board position of medium chess puzzle 0045.

Figure 3: Initial board position of medium chess puzzle 0045

 ${\bf Move \ 1} \quad {\rm Move \ by \ black}$ 