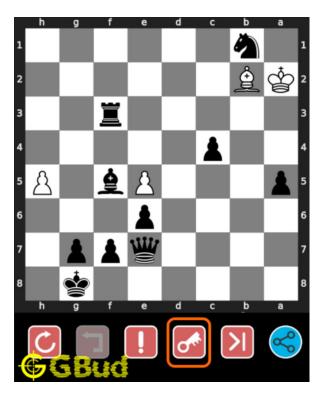

#### How to view the solution to medium chess puzzle 0045

To view the solution to this puzzle, follow the steps given below

- 1. Go to the puzzle page
- 2. Click the solution button (Key as shown below) to view the solution

Figure 7: Click the solution button to view solutions @ https://gbud.in/gb0bx62