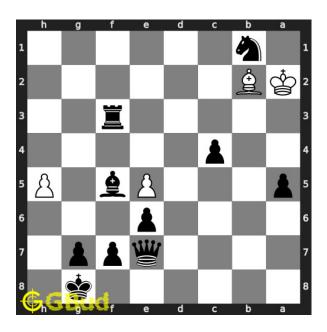

Figure 4: Ra3+ - This sacrifice is to attract or force the bishop to a3. This is a zugzwang move

Move 2 Move by white

Figure 5: Bxa3 - Bishop captures the rook as this is the only move available to escape the check threat

#### Explanation for the moves

- 1. Ra3+ This sacrifice is to attract or force the bishop to a3. This is a zugzwang move
- 2. Qxa3# Queen captures the bishop and checkmate. King can not capture the queen as it is supported by the knight
- 3. Bxa3 Bishop captures the rook as this is the only move available to escape the check threat
- 4. For right move You have used your knight and queen effectively. Nice strategy
- 5. For wrong move You could have used the queen and the rook to checkmate. Do not stop trying