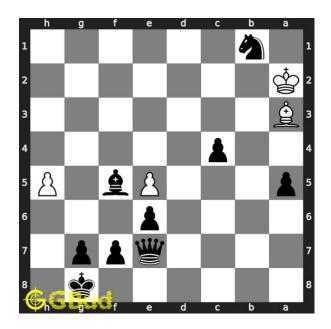

Move 3 Move by black

Figure 6: Qxa3# - Queen captures the bishop and checkmate. King can not capture the queen as it is supported by the knight

#### Explanation for the moves

- 1. Ra3+ This sacrifice is to attract or force the bishop to a3. This is a zugzwang move
- 2. Qxa3# Queen captures the bishop and checkmate. King can not capture the queen as it is supported by the knight
- 3. Bxa3 Bishop captures the rook as this is the only move available to escape the check threat
- 4. For right move You have used your knight and queen effectively. Nice strategy
- 5. For wrong move You could have used the queen and the rook to checkmate. Do not stop trying